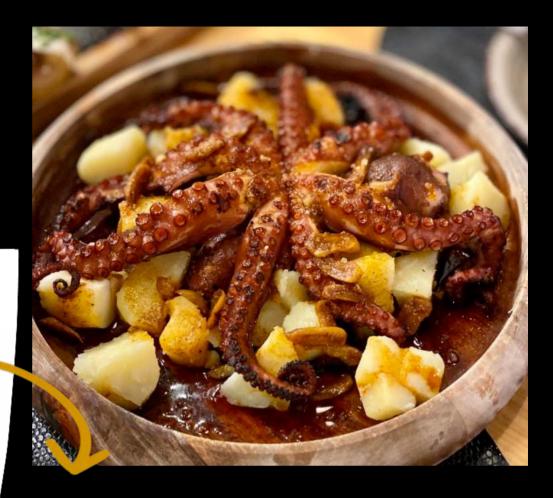

# Octopus Grilled with "All i Pebre"

**OCTOPUS MENU** 

2 STARTERS

**OCTOPUS** 

aprox. 500 gr

menu for two people to share

you can choose 2 Starters for the day list.

Prices for person

23,90 €

Drink and dessert not included

□ OCTOPUS MENU: 2 people.