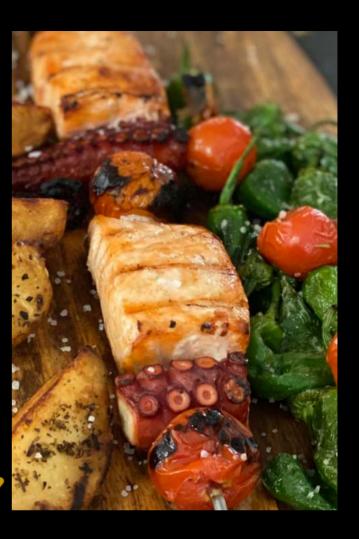

# Brochette of Salmon and Octopus grilled

#### SALMÓN menu

2 starters

+

BROCHETte of Salmon and octopus

1 brochette for person

you can choose 2 Starters for the day list.

Prices for person

21,90 €