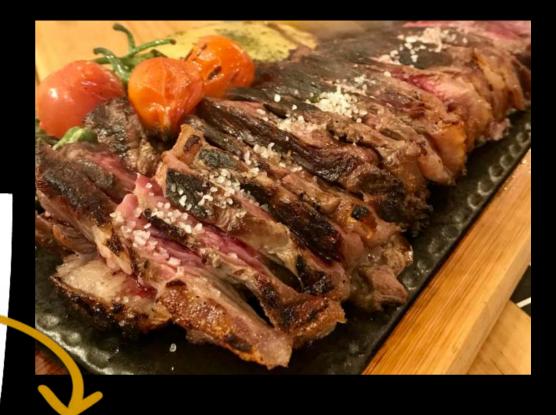

# ENTRECÔTE PARISIENNE

ENTRECÔTE MENU

2 STARTERS

+

ENTRECÔTE 400/450 gr.

With roasted potatos and pepers

1 entrecote for person

you can choose 2 Starters for the day list.

Prices for person

25,90 €