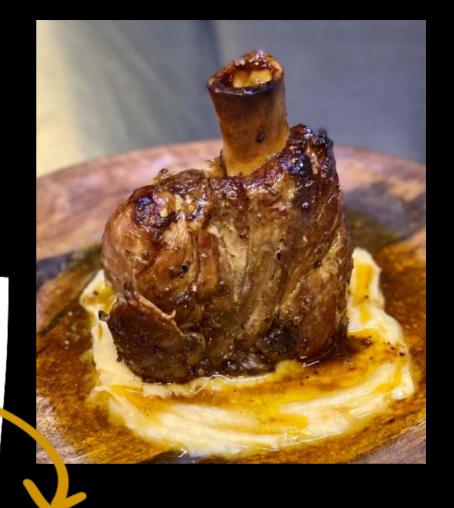

### Roast pork knuckle at low Temperatur

#### KNUCKLE MENÚ

2 STARTERS

+

codillo

1 KNUCKLE FOR PERSON

you can choose 2 Starters for the day list.

Prices for person

**19,90** €