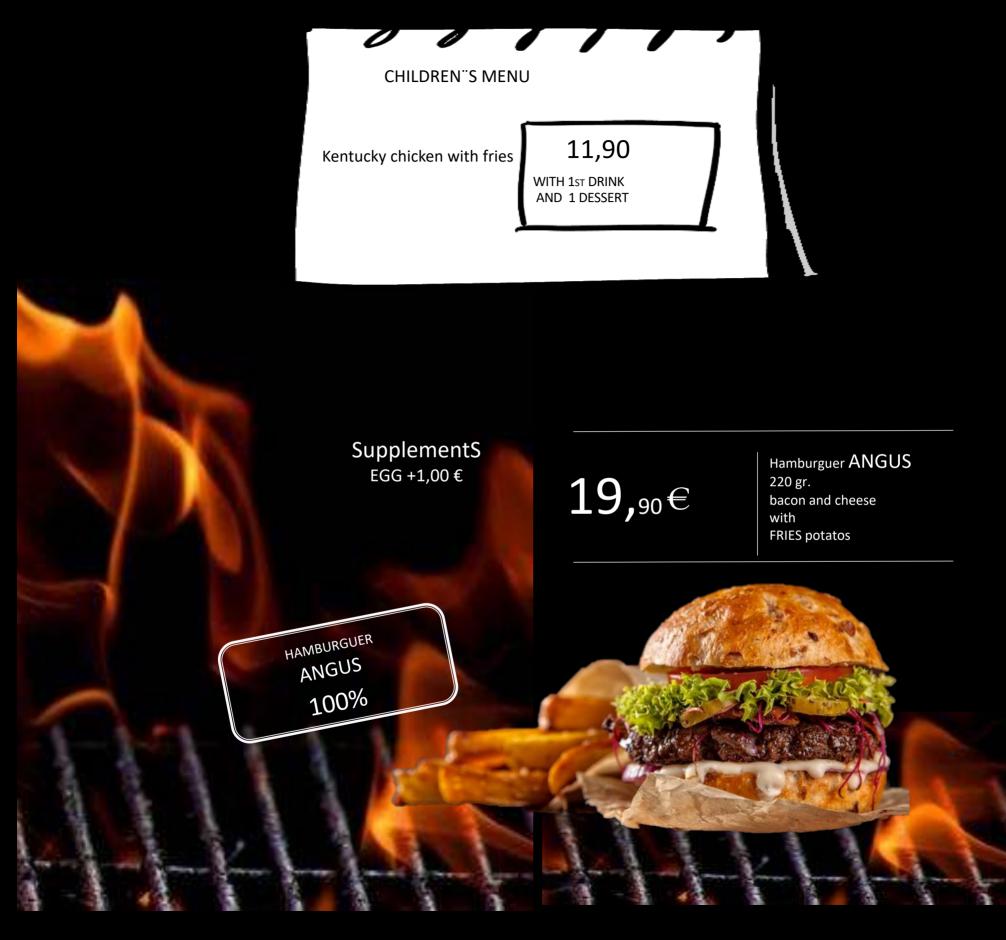

#### **OUT OF MENU SUGGESTIONS**

| PARRILLETA'S POTATOES  POTATOES CUT DAILY, COOKED ON THE GRILL AND SPICY SAUCE.              | 7,50  |
|----------------------------------------------------------------------------------------------|-------|
| Nachos caseros<br>CON GUACAMOLE, JALAPEÑOS, FRIJOLES Y SALSA MEJICANA<br>LIGERAMENTE PICANTE | 9,50  |
| GRILLED OCTOPUS LEG                                                                          | 18,50 |
| TOMATOES AGATHA, BURRATA, dry tomatoes , pesto homemade, salsa vinagre balsamico, honey      | 11,50 |
| HAM Croquettes (1ud)                                                                         | 2,50  |
| BEEF Croquettes (1ud)                                                                        | 3,00  |
| GRILLED BREAD. (2 UD) with natural tomato and "all 9 olg"                                    | 3,00  |
| PICADA DE LA CASA                                                                            | 10,50 |
| COD Croquettes                                                                               | 6,90  |
| CHICKEN Kentucky                                                                             | 7,90  |