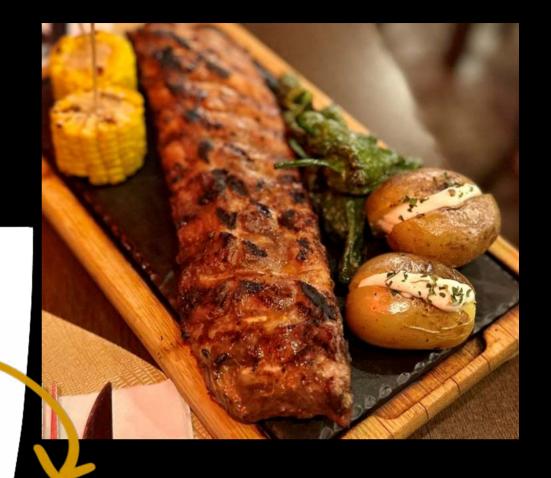

## RACK OF RIBS BBQ

#### RIBS MENU

2 STARTERS

+

**RACK OF RIBS PORK** 

1 Rack of Ribs of aprox. 600 gr for person

1 costillar por persona

you can choose 2 Starters for the day list.

**Prices fOR PERSON** 

22,90 €

Drink and dessert not included

□ El Entrante descartado del menú, será el mismo para toda la mesa.