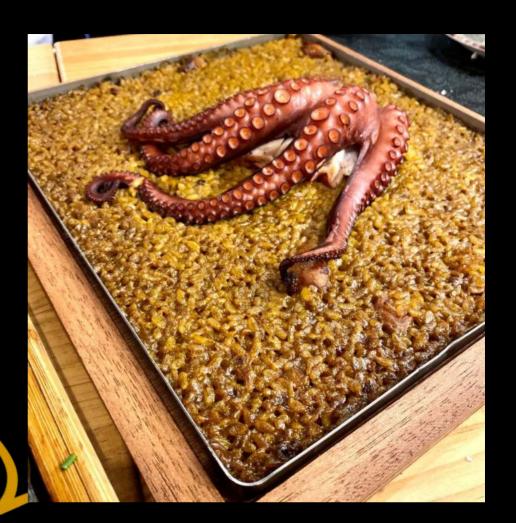

# RICE "a Banda" with Octopus

Rice MENu

2 starters

+

RICE "a BANDA"

with Octopus (300 GR)

menu for two people to share

you can choose 2 Starters for the day list.

PRICES FOR PERSON

**25,90** €