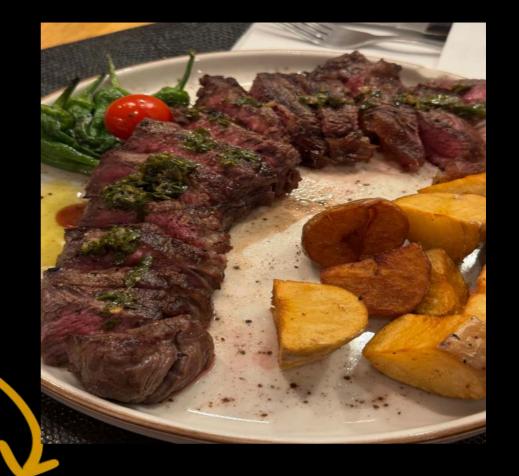

# Beef Steak Grilled

Beef steak menu

2 starters

+

beef steak of 600 gr With roasted potatos and peppers

menu for two people to share

you can choose 2 Starters for the day list.

Prices for person

20,90 €