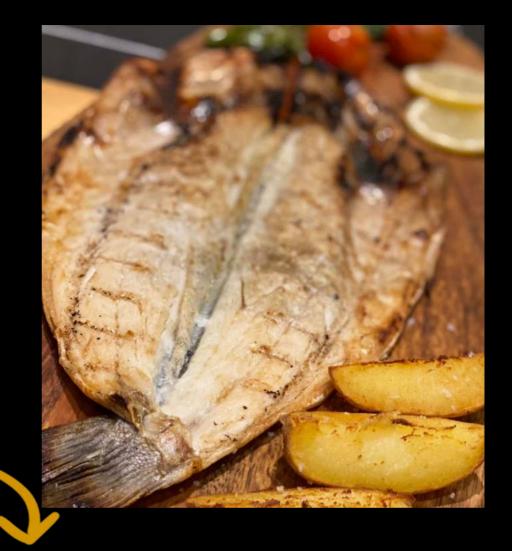

# Fish of the Day Grilled

#### Sea bass menu

2 starters

+

Fish

1 sea bass of aprox. 500 gr for person

you can choose 2 Starters for the day list.

Prices for person

**19,90** €