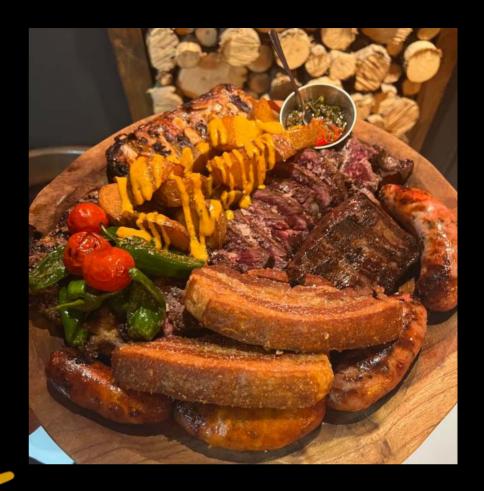

# parrillada of meat more of 1kilo

Parrillada MENU

2 STARTERS

Different meat beef, ribs BBq,

With roasted potatos and pepers

2 people for share.

you can choose 2 Starters for the day list.

Prices for Person.