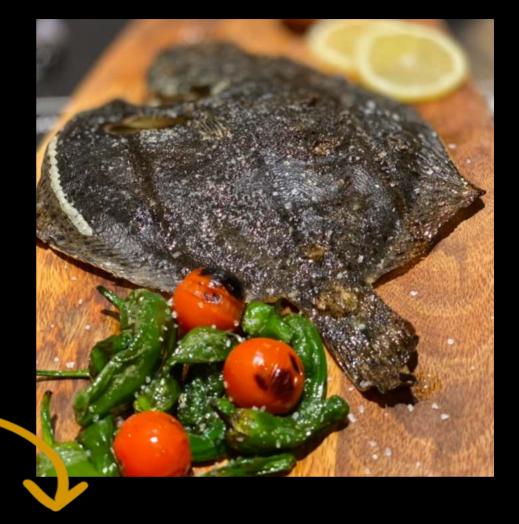

# Fish of the Day Grilled

#### Sea bass menu

2 starters

+

Fish

1 sea bass of aprox. 500 gr for person

you can choose 2 Starters for the day list.

Prices for person

**19,90** €

# Turbot Grilled

#### **TURBOT MENU**

2 STARTERS

+

**TURBOT** 

1 Turbot of aprox. 500 gr for person

you can choose 2 Starters for the day list.

Prices for person

25,90 €