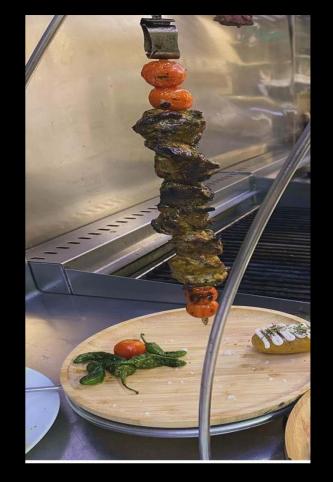

# BROCHETTE OF Lamb marinated

**BROCHETTE MENU** 

2 STARTERS

+

Brochette of Lamb 250 gr. With

roasted potatos and pepers

1 brochette for person

you can choose 2 Starters for the day list.

Prices for person

21,90 €

Drink and dessert not included

□ Parrilleta menú and beef steak menú, for complete tables, in case of ordering menú for one person, will be increase and 4€ Beef steak menú (450 gr)